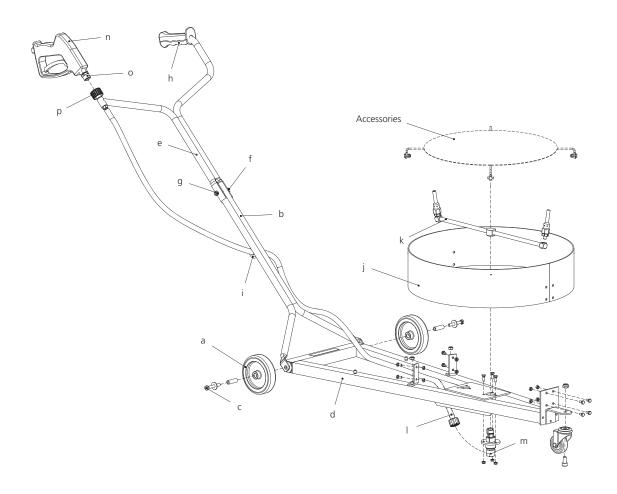

**Assembly instructions** 

**TUW 520** 

No. 80.613

- Dismount both wheels (a).
- Install the lower fork (b) with the bolts (c) with the wheels (a) to the rack (d).
- Slide the upper fork (e) over the lower fork (b). Secure the two forks with the bolt (f) and the safety nut (g).

Note: the handle (h) and the ring (i) point in the same direction.

- The protection ring (j) and the rotor arm (k) are as factory The HP-hose (I) is already connected with the Swivel (m).
- Connect the HP-gun (n) with the preinstalled adapter (o) to the quick connect (p).