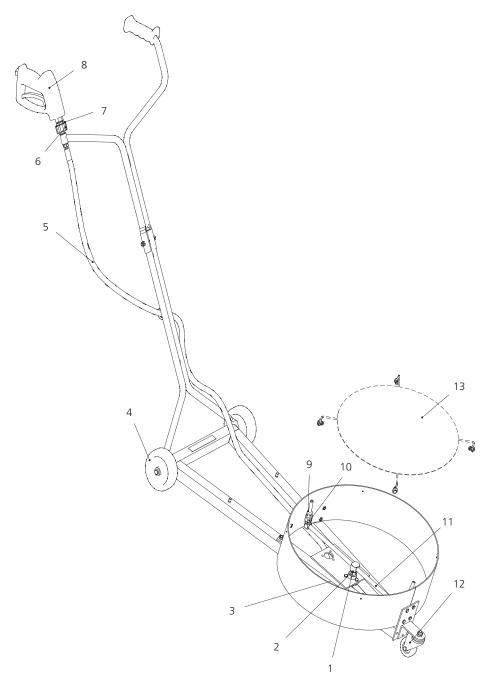

## Spare parts List

| Pos. | Part No. | Description            |                   |
|------|----------|------------------------|-------------------|
| 1    | 58.553   | Swivel DYF             | 90°               |
| 2    | 36.905   | Carbide seal-kit       |                   |
| 3    | 50.155   | Quick-Connect          | M22-F - G1/4"F    |
| 4    | 900.933  | Rubber wheel           | Dia. 5"           |
| 5    | 903.325  | HP-hose                | G1/4"kM - G1/4"kM |
| 6    | 50.903   | Quick-connect          | M22-F - G1/4"M    |
| 7    | 51.278   | Adaptor                | M22-M - 1/4"NPT-M |
| 8    | 29.081   | HP-gun                 | 4000 psi          |
| 9    | 14.902   | Stabilizer Nozzle      |                   |
| 10   | 18.030EG | Insert Nozzle          |                   |
| 11   | 82.891   | Turbo-rotor-arm        | Dia. 18.5"        |
| 12   | 900.932  | Stainless steel castor |                   |
|      |          |                        |                   |

## Accessoires

13 80.621 Guard